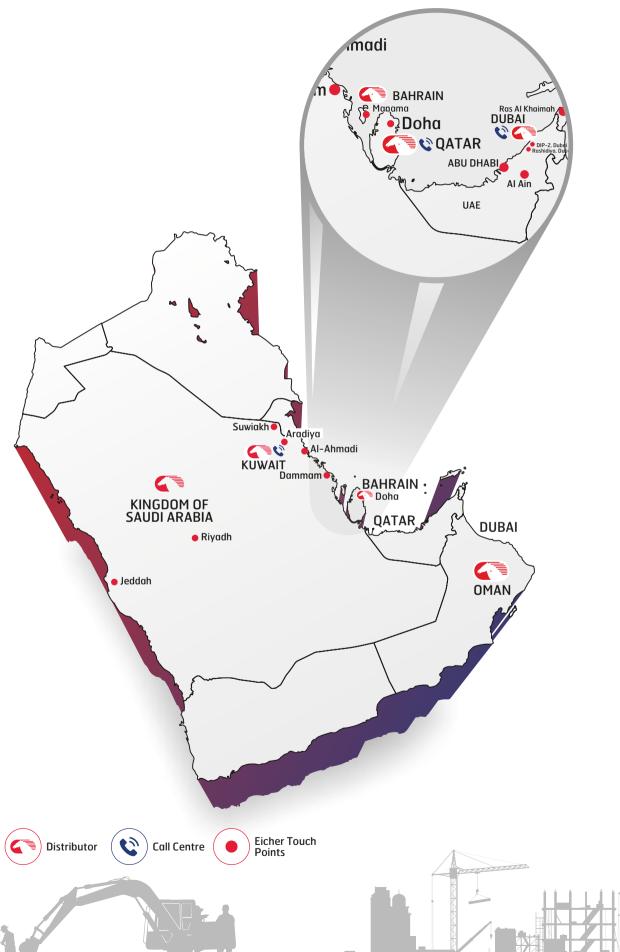

|            |
| Battery                                | 2 x 12V - 120 Ah                                                           |           |           |            |
| Fuel Tank Size                         | 220L                                                                       |           |           |            |
| Gradeability (%)                       | 70%                                                                        |           |           |            |
| Max Speed (Kmph)                       | 88                                                                         |           |           |            |

# PRO 6025T LINE DIAGRAMS

#### Pro\_6025T\_LHD\_CBC Euro-5



Pro 6025T-14CUM RB Euro 5



#### Pro 6025T-Euro 5 16CUM BB





## **EICHER NETWORK**



## AFTERMARKET ASSURANCE

The point of sale is just the beginning of relationship, which is a commitment to partner the customer right through the entire life cycle of the vehicle.

#### SERVICE ASSURANCE

- COUNTRYWIDE NETWORK Eicher promises to deliver customer service with unmatched reliability & guality of repairs through our country's dealer network.
- TRAINED WORKFORCE

To maintain the service quality standards, the workshop teams are trained and certified by Eicher for diagnostics skills and exhaustive knowledge of all our products.

 STATE-OF-THE-ART WORKSHOP Workshops are equipped with all modern equipments for quick service and comprehensive diagnostic system.

### **EICHER GENUINE PARTS ASSURANCE**

- Eicher Genuine Parts are engineered specifically for your vehicle.
- Eicher