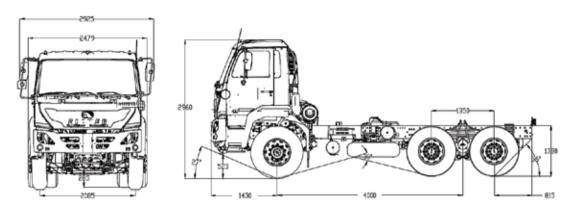

### Pro 6025T Euro-5 Vehicle specification

| Model                                  | Pro 6025T                                                                  | Pro 6025T | Pro 6025T | Pro 6025TM |
|----------------------------------------|----------------------------------------------------------------------------|-----------|-----------|------------|
| Variants                               | CBC                                                                        | 16 CuM BB | 14 CuM RB | 8 CuM RMC  |
| GVW (kg)                               | 25500                                                                      |           |           |            |
| Wheel Base (mm)                        | 4000                                                                       |           |           |            |
| Over All vehicle Length (CBC) (mm)     | 6245                                                                       | 6245      | 6245      | 6798       |
| Over All vehicle Length (FBT) (mm)     | 6245                                                                       | 7180      | 7660      | 8495       |
| Max Width (mm)                         | 2479 2600                                                                  |           |           |            |
| Ground Clearance RA (mm)<br>in Unladen | 285                                                                        |           |           |            |
| Engine                                 | VDEX8 EURO-V                                                               |           |           |            |
| Max. Power                             | 330HP @ 2200 RPM                                                           |           |           |            |
| Max. Torque                            | 1200 Nm @ 1200 - 1600 RPM                                                  |           |           |            |
| Gear Box                               | ET140S9 9 Speed Gearbox                                                    |           |           |            |
| Clutch                                 | 430Dia. Booster Assisted, Pull Type                                        |           |           |            |
| Rare Axle Ratio (FDR)                  | 4.8                                                                        |           |           |            |
| TCD                                    | 14.5m                                                                      |           |           |            |
| Front Suspension                       | Parabolic Spring with Hyd. typ. double acting telescopic FR Shock Absorber |           |           |            |
| Rear Suspension                        | Bogie Suspension                                                           |           |           |            |
| Tire Size                              | 315/80R22.5                                                                |           |           |            |
| Cabin Type                             | Day cabin with integrated foot step                                        |           |           |            |
| HVAC / Blower                          | HVAC                                                                       |           |           |            |
| Brakes                                 | Drum Brake at front \$ Rear                                                |           |           |            |
| Service                                | S-Cam fully Air Brakes                                                     |           |           |            |
| ABS                                    | Yes                                                                        |           |           |            |
| Parking                                | Yes                                                                        |           |           |            |
| Electrical System                      | 24V                                                                        |           |           |            |
| Battery                                | 2 x 12V - 120 Ah                                                           |           |           |            |
| Fuel Tank Size                         | 220L                                                                       |           |           |            |
| Gradeability (%)                       | 70%                                                                        |           |           |            |
| Max Speed (Kmph)                       | 88                                                                         |           |           |            |

# PRO 6025T LINE DIAGRAMS