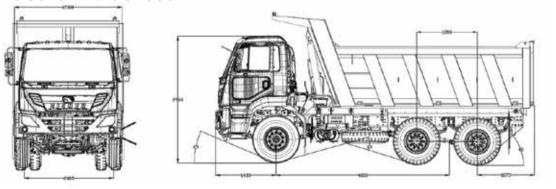

|           |           |            |
| Battery                                | 2 x 12V - 120 Ah                                                           |           |           |            |
| Fuel Tank Size                         | 220L                                                                       |           |           |            |
| Gradeability (%)                       | 70%                                                                        |           |           |            |
| Max Speed (Kmph)                       | 88                                                                         |           |           |            |

# PRO 6025T LINE DIAGRAMS

#### Pro\_6025T\_LHD\_CBC Euro-5



Pro 6025T-14CUM RB Euro 5



#### Pro 6025T-Euro 5 16CUM BB





## **EICHER NETWORK**



## AFTERMARKET ASSURANCE

The point of sale is just the beginning of relationship, which is a commitment to partner the customer right through the entire life cycle of the vehicle.

#### SERVICE ASSURANCE

- COUNTRYWIDE NETWORK Eicher promises to deliver customer service with unmatched reliability & guality of repairs through our country's dealer network.
- TRAINED WORKFORCE

To maintain the service quality standards, the workshop teams are trained and certified by Eicher for diagnostics skills and exhaustive knowledge of all our products.

 STATE-OF-THE-ART WORKSHOP Workshops are equipped with all modern equipments for quick service and comprehensive diagnostic system.

### **EICHER GENUINE PARTS ASSURANCE**

- Eicher Genuine Parts are engineered specifically