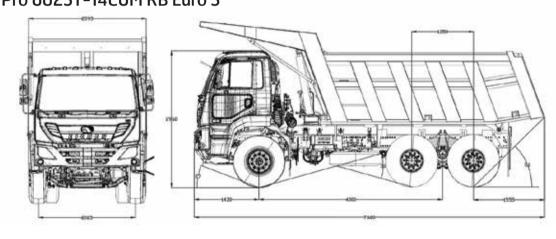

# PRO 6025T LINE DIAGRAMS

#### Pro\_6025T\_LHD\_CBC Euro-5

Pro 6025T-14CUM RB Euro 5