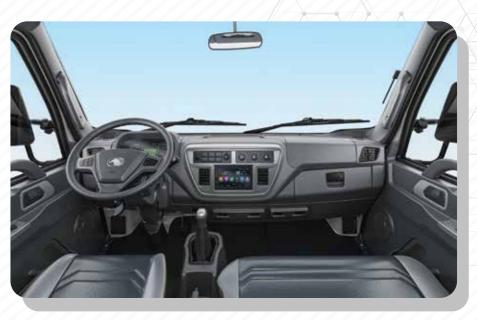

## Stay ahead with the safest and most reliable truck

- » Stronger and sturdier dual panel cabin
- » Anti-roll bars for safer turns on sharp bends
- » Steering mounted controls
- » Infotginment system
- » Sun Visor for both- Driver & Co-driver
- » Central locking system (Manual)
- » Headlamp with DRL for enhanced visibility
- » 3 point ELR seat belt for driver safety

## More comfort. Longer drive.

- » 8-degree cooler and lowest noise cabin
- » Walk through cabin for more area
- » Tilt & telescopic steering for better ergonomics
- » 4 stage speed blower
- » Adjustable headrest for driver comfort
- » Inside footrest for dust and water protection