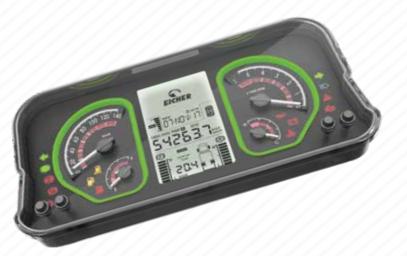

## Stay ahead with next-gen features

- » MBooster+ helps to save fuel on different payload selections
- » Smart Fuel Coaching along with dynamic Green Band Zones is the driver's real-time coach
- » Cruise Control provides a fatigue-free driving experience

## Stay ahead with the safest and most reliable truck

- » Stronger and sturdier dual panel cabin
- » Anti-roll bars for safer turns on sharp bends
- » Steering mounted controls
- » Infotginment system
- » Sun Visor for both- Driver & Co-driver
- » Central locking system (Manual)
- » Headlamp with DRL for enhanced visibility
- » 3 point ELR seat belt for driver safety