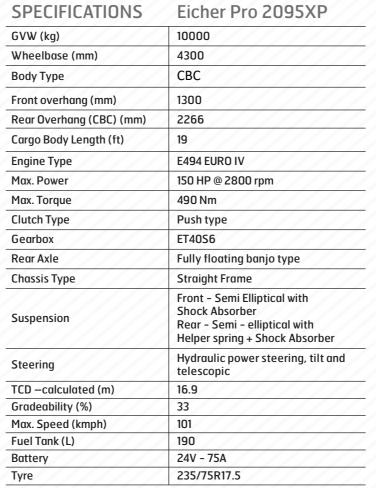

Fully-equipped dealer team ensures quick resolution by providing

| <b>-</b> |
|----------|
|          |

| Vehicle Model   | Wheelbase (WB) mm | Overall Length (OL) mm | Overall Width (OW) mm | Overall Height (OH) mm |
|-----------------|-------------------|------------------------|-----------------------|------------------------|
| Pro Pro 2095 XP | 4300              | 7820                   | 2545                  | 2335                   |