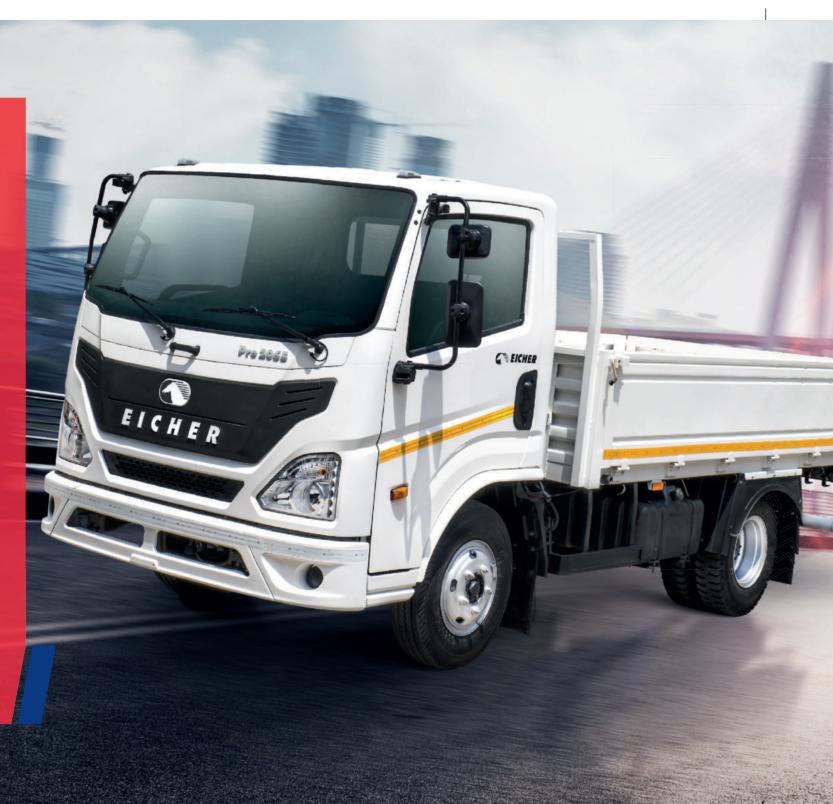

# BORN SMART. BUILT TOUGH.

States -

Eicher Pro 2065 The 6.5T GVW Truck

# ABOUT **Pro 2065**

Eicher Pro 2065 is a light duty truck that is desgined to fit all your city mobility needs, conviniently. It has best in class payload capacity and loading space. All this, with the Eicher's speciality of best in class fuel efficiency. When it comes to delivering profit and performance, this light truck is way ahead of the others.