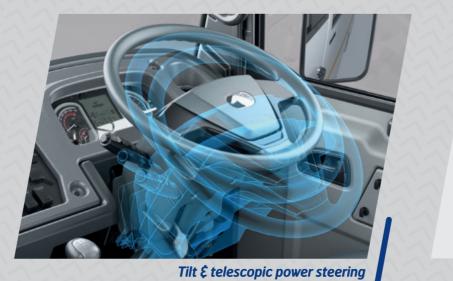

## SPECIFICATIONS

| Eicher Pro 2065 |
|-----------------|
|-----------------|

| GVW(Kg)                | 6500                   | 6500                                                                                                                                                                            |      |  |
|------------------------|------------------------|---------------------------------------------------------------------------------------------------------------------------------------------------------------------------------|------|--|
| Wheelbase(mm)          | 3515                   | 3515                                                                                                                                                                            |      |  |
| Front overhang (mm)    | 1200                   | 1200                                                                                                                                                                            |      |  |
| Rear Overhang (mm)     | 1575                   | 1715                                                                                                                                                                            | 1715 |  |
| Body Options           | CBC                    | DSD                                                                                                                                                                             | HSD  |  |
| Cargo Body Length (ft) | 14                     | 14                                                                                                                                                                              |      |  |
| Engine Type            | E483 EUF               | E483 EURO III                                                                                                                                                                   |      |  |
| Max Power              | 107 HP @               | 107 HP @ 2800 rpm                                                                                                                                                               |      |  |
| Max Torque             | 378 Nm @               | 378 Nm @ 1400~1600 rpm                                                                                                                                                          |      |  |
| Clutch Type            | Push type              | Push type                                                                                                                                                                       |      |  |
| Gearbox                | ET35S5                 | ET3555                                                                                                                                                                          |      |  |
| Rear Axle              | Fully float            | Fully floating banjo type                                                                                                                                                       |      |  |
| Chassis Type           | Joggle fro             | Joggle frame                                                                                                                                                                    |      |  |
| Suspension             | telescopi<br>R- Semi e | F- Semi elliptical spring with ARB with double acting<br>telescopic shock absorber<br>R- Semi elliptical helper spring with ARB with double<br>acting telescopic shock absorber |      |  |
| Steering               | Hydraulic              | Hydraulic power steering, tilt and telescopic                                                                                                                                   |      |  |
| TCD (m)                | 13.8                   | 13.8                                                                                                                                                                            |      |  |
| Gradiability (%)       | 32                     | 32                                                                                                                                                                              |      |  |
| Max Speed (kmph)       | 98                     | 98                                                                                                                                                                              |      |  |
| Fuel Tank (L)          | 100                    | 100                                                                                                                                                                             |      |  |
| Electrical             | 12 V-75 A              | 12 V-75 A                                                                                                                                                                       |      |  |
| Tyre                   | 7.5 x 16-1             | 7.5 x 16-16PR                                                                                                                                                                   |      |  |