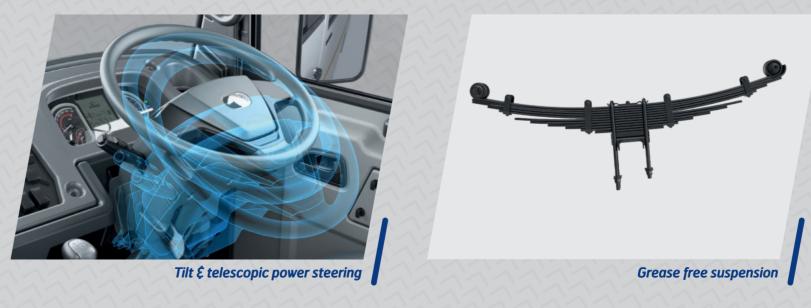

#### Eicher Pro 2095

| GVW (Kg)               | 10000                                                                                                                                                                           |
|------------------------|---------------------------------------------------------------------------------------------------------------------------------------------------------------------------------|
| Wheelbase (mm)         | 4420                                                                                                                                                                            |
| Front overhang (mm)    | 1200                                                                                                                                                                            |
| Rear Overhang (mm)     | 2100                                                                                                                                                                            |
| Body Options           | CBC                                                                                                                                                                             |
| Cargo Body Length (ft) | 19                                                                                                                                                                              |
| Engine Type            | E483 EURO III                                                                                                                                                                   |
| Max Power              | 115 HP @ 2800 rpm                                                                                                                                                               |
| Max Torque             | 400 Nm @ 1400~1600 rpm                                                                                                                                                          |
| Clutch Type            | Push type                                                                                                                                                                       |
| Gearbox                | ET35S6                                                                                                                                                                          |
| Rear Axle              | Fully floating banjo type axle                                                                                                                                                  |
| Chassis Type           | Joggle frame                                                                                                                                                                    |
| Suspension             | F- Semi elliptical spring with ARB with double<br>acting telescopic shock absorber<br>R- Semi elliptical helper spring with ARB with<br>double acting telescopic shock absorber |
| Steering               | Hydraulic power steering, tilt and telescopic                                                                                                                                   |
| TCD (m)                | 17.3                                                                                                                                                                            |
| Gradiability(%)        | 31                                                                                                                                                                              |
| Max Speed (kmph)       | 96                                                                                                                                                                              |
| Fuel Tank (L)          | 190                                                                                                                                                                             |
| Electrical             | 12 V- 75 A                                                                                                                                                                      |
| Tyre                   | 8.25 x 16-16PR                                                                                                                                                                  |

Eicher proven E483 engine

- > Optimized driveline
- > Tiltable cabin
- Music system
- Shortest TCD
- > Cooler & silent cabin
- > DRL head lamps

- > Proven E483 mechanical engine
- > Dual panel cabin
- > CED painted chassis
- > Polymer fuel tank
- 6 speed Eicher transmission