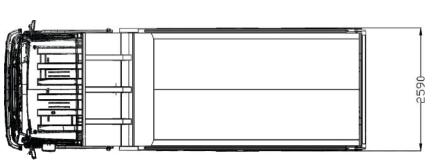

# TECHNICAL SPECIFICATIONS

| Eicher Pro 5025T                              |                                                                                                                                                                                                                                                                                               |                                                                                                                                                                                                              |                                                                                                                                                                                                                                                                                                                                                     |                                                                                                                                                                                                                                                                                                                                                                                                                                                                                                                                                                                                                                                                                               |
|-----------------------------------------------|-----------------------------------------------------------------------------------------------------------------------------------------------------------------------------------------------------------------------------------------------------------------------------------------------|--------------------------------------------------------------------------------------------------------------------------------------------------------------------------------------------------------------|-----------------------------------------------------------------------------------------------------------------------------------------------------------------------------------------------------------------------------------------------------------------------------------------------------------------------------------------------------|-----------------------------------------------------------------------------------------------------------------------------------------------------------------------------------------------------------------------------------------------------------------------------------------------------------------------------------------------------------------------------------------------------------------------------------------------------------------------------------------------------------------------------------------------------------------------------------------------------------------------------------------------------------------------------------------------|
| 25000 kgs.                                    |                                                                                                                                                                                                                                                                                               | Suspension Rear                                                                                                                                                                                              | Bogie Suspension                                                                                                                                                                                                                                                                                                                                    | Bell Crank Suspension (Optional)                                                                                                                                                                                                                                                                                                                                                                                                                                                                                                                                                                                                                                                              |
| 180 hp @ 2500 rpm                             |                                                                                                                                                                                                                                                                                               | Steering                                                                                                                                                                                                     | Hydraulic Power Steering                                                                                                                                                                                                                                                                                                                            |                                                                                                                                                                                                                                                                                                                                                                                                                                                                                                                                                                                                                                                                                               |
| 685 Nm @ 1500 rpm                             |                                                                                                                                                                                                                                                                                               | Gradeability                                                                                                                                                                                                 | 43%                                                                                                                                                                                                                                                                                                                                                 |                                                                                                                                                                                                                                                                                                                                                                                                                                                                                                                                                                                                                                                                                               |
| Coil spring push type                         |                                                                                                                                                                                                                                                                                               | Max. Speed                                                                                                                                                                                                   | 70 kmph                                                                                                                                                                                                                                                                                                                                             |                                                                                                                                                                                                                                                                                                                                                                                                                                                                                                                                                                                                                                                                                               |
| 380 mm                                        |                                                                                                                                                                                                                                                                                               | Fuel Tank                                                                                                                                                                                                    | 220 L                                                                                                                                                                                                                                                                                                                                               |                                                                                                                                                                                                                                                                                                                                                                                                                                                                                                                                                                                                                                                                                               |
| ZF 1110TD (8 Forward, 1 Crawler & 1 Reverse)  | ET 80 (6 Forward & 1 Reverse) (Optional)                                                                                                                                                                                                                                                      | Electrical System                                                                                                                                                                                            | 24 V                                                                                                                                                                                                                                                                                                                                                |                                                                                                                                                                                                                                                                                                                                                                                                                                                                                                                                                                                                                                                                                               |
| 1st (Crawler): 12.73, Reverse: 12.04          | 1st : 9.26, Reverse: 8.02 (Optional)                                                                                                                                                                                                                                                          | Battery                                                                                                                                                                                                      | 150 Amp.                                                                                                                                                                                                                                                                                                                                            |                                                                                                                                                                                                                                                                                                                                                                                                                                                                                                                                                                                                                                                                                               |
| Meritor Axle                                  |                                                                                                                                                                                                                                                                                               | Tyre Size                                                                                                                                                                                                    | Front - Std. 10x20-16PR (Rib Pattern)<br>Rear & Spare - Std. 10x20-16PR (Lug Pattern)                                                                                                                                                                                                                                                               |                                                                                                                                                                                                                                                                                                                                                                                                                                                                                                                                                                                                                                                                                               |
| 6.833                                         |                                                                                                                                                                                                                                                                                               | Wheel Rim Size                                                                                                                                                                                               | 7.5x20                                                                                                                                                                                                                                                                                                                                              |                                                                                                                                                                                                                                                                                                                                                                                                                                                                                                                                                                                                                                                                                               |
| Reverse Elliot type I Beam                    |                                                                                                                                                                                                                                                                                               | TCD                                                                                                                                                                                                          | 15.8 m                                                                                                                                                                                                                                                                                                                                              |                                                                                                                                                                                                                                                                                                                                                                                                                                                                                                                                                                                                                                                                                               |
| Rolled C-Channel Straight Frame, 285x76x7 mm  |                                                                                                                                                                                                                                                                                               | Ground Clearance                                                                                                                                                                                             | 252 mm                                                                                                                                                                                                                                                                                                                                              |                                                                                                                                                                                                                                                                                                                                                                                                                                                                                                                                                                                                                                                                                               |
| Dual circuit, full S-cam Air                  |                                                                                                                                                                                                                                                                                               | Wheelbase                                                                                                                                                                                                    | 4000 mm                                                                                                                                                                                                                                                                                                                                             |                                                                                                                                                                                                                                                                                                                                                                                                                                                                                                                                                                                                                                                                                               |
| Semi-elliptical leaf spring w/o Anti-roll Bar |                                                                                                                                                                                                                                                                                               | Body Size & Type                                                                                                                                                                                             | 16 Cum, Box Type                                                                                                                                                                                                                                                                                                                                    | 14 Cum, Box Type (Optional)                                                                                                                                                                                                                                                                                                                                                                                                                                                                                                                                                                                                                                                                   |
|                                               | 25000 kgs.  180 hp @ 2500 rpm  685 Nm @ 1500 rpm  Coil spring push type  380 mm  ZF 1110TD (8 Forward, 1 Crawler & 1 Reverse)  1st (Crawler): 12.73, Reverse: 12.04  Meritor Axle  6.833  Reverse Elliot type I Beam  Rolled C-Channel Straight Frame, 285x76x7  Dual circuit, full S-cam Air | 25000 kgs.  180 hp @ 2500 rpm  685 Nm @ 1500 rpm  Coil spring push type  380 mm  ZF 1110TD (8 Forward, 1 Crawler £ 1 Reverse) ET 80 (6 Forward £ 1 Reverse) (Optional)  1st (Crawler): 12.73, Reverse: 12.04 | 25000 kgs.  180 hp @ 2500 rpm  5teering  685 Nm @ 1500 rpm  Coil spring push type  380 mm  ZF 1110TD (8 Forward, 1 Crawler £ 1 Reverse) ET 80 (6 Forward £ 1 Reverse) (Optional)  1st (Crawler): 12.73, Reverse: 12.04  Meritor Axle  6.833  Reverse Elliot type I Beam  Rolled C-Channel Straight Frame, 285x76x7 mm  Dual circuit, full S-cam Air | 25000 kgs.  Suspension Rear Bogie Suspension  Steering Hydraulic Power Steering  685 Nm @ 1500 rpm  Gradeability 43%  Max. Speed 70 kmph  Fuel Tank 220 L  Electrical System 24 V  Battery 150 Amp.  Tyre Size Front - Std. 10x20-1  Rear & Spare - Std.  Wheel Rim Size 7.5x20  Reverse Elliot type I Beam  Rolled C-Channel Straight Frame, 285x76x7 mm  Dual circuit, full S-cam Air  Suspension Rear Bogie Suspension  Steering Hydraulic Power Stee  Gradeability 43%  Max. Speed 70 kmph  Fuel Tank 220 L  Electrical System 24 V  Battery 150 Amp.  Tyre Size Front - Std. 10x20-1  Rear & Spare - Std.  Wheel Rim Size 7.5x20  TCD 15.8 m  Ground Clearance 252 mm  Wheelbase 4000 mm |

The above layout is with 16 CuM Box body

**EICHER TRUCKS AND BUSES** 

VE Commercial Vehicle Ltd. (A Volvo Group and Eicher Motors joint venture) #96, Institutions Area, 3rd Floor Sector 32, Gurgaon-Haryana-122001, India. Phone: +91 124-4415600