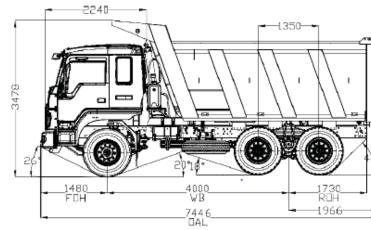

# TECHNICAL SPECIFICATIONS

| Eicher Pro 5025T                              |                                                                                                                                                                                                                                                                                               |                                                                                                                                                                                                              |                                                                                                                                                                                                                                                                                                                                                     |                                                                                                                                                                                                                                                                                                                                                                                                                                                                                                                                                                                                                                                                                               |
|-----------------------------------------------|-----------------------------------------------------------------------------------------------------------------------------------------------------------------------------------------------------------------------------------------------------------------------------------------------|--------------------------------------------------------------------------------------------------------------------------------------------------------------------------------------------------------------|-----------------------------------------------------------------------------------------------------------------------------------------------------------------------------------------------------------------------------------------------------------------------------------------------------------------------------------------------------|-----------------------------------------------------------------------------------------------------------------------------------------------------------------------------------------------------------------------------------------------------------------------------------------------------------------------------------------------------------------------------------------------------------------------------------------------------------------------------------------------------------------------------------------------------------------------------------------------------------------------------------------------------------------------------------------------|
| 25000 kgs.                                    |                                                                                                                                                                                                                                                                                               | Suspension Rear                                                                                                                                                                                              | Bogie Suspension                                                                                                                                                                                                                                                                                                                                    | Bell Crank Suspension (Optional)                                                                                                                                                                                                                                                                                                                                                                                                                                                                                                                                                                                                                                                              |
| 180 hp @ 2500 rpm                             |                                                                                                                                                                                                                                                                                               | Steering                                                                                                                                                                                                     | Hydraulic Power Steering                                                                                                                                                                                                                                                                                                                            |                                                                                                                                                                                                                                                                                                                                                                                                                                                                                                                                                                                                                                                                                               |
| 685 Nm @ 1500 rpm                             |                                                                                                                                                                                                                                                                                               | Gradeability                                                                                                                                                                                                 | 43%                                                                                                                                                                                                                                                                                                                                                 |                                                                                                                                                                                                                                                                                                                                                                                                                                                                                                                                                                                                                                                                                               |
| Coil spring push type                         |                                                                                                                                                                                                                                                                                               | Max. Speed                                                                                                                                                                                                   | 70 kmph                                                                                                                                                                                                                                                                                                                                             |                                                                                                                                                                                                                                                                                                                                                                                                                                                                                                                                                                                                                                                                                               |
| 380 mm                                        |                                                                                                                                                                                                                                                                                               | Fuel Tank                                                                                                                                                                                                    | 220 L                                                                                                                                                                                                                                                                                                                                               |                                                                                                                                                                                                                                                                                                                                                                                                                                                                                                                                                                                                                                                                                               |
| ZF 1110TD (8 Forward, 1 Crawler & 1 Reverse)  | ET 80 (6 Forward & 1 Reverse) (Optional)                                                                                                                                                                                                                                                      | Electrical System                                                                                                                                                                                            | 24 V                                                                                                                                                                                                                                                                                                                                                |                                                                                                                                                                                                                                                                                                                                                                                                                                                                                                                                                                                                                                                                                               |
| 1st (Crawler): 12.73, Reverse: 12.04          | 1st : 9.26, Reverse: 8.02 (Optional)                                                                                                                                                                                                                                                          | Battery                                                                                                                                                                                                      | 150 Amp.                                                                                                                                                                                                                                                                                                                                            |                                                                                                                                                                                                                                                                                                                                                                                                                                                                                                                                                                                                                                                                                               |
| Meritor Axle                                  |                                                                                                                                                                                                                                                                                               | Tyre Size                                                                                                                                                                                                    | Front - Std. 10x20-16PR (Rib Pattern)<br>Rear & Spare - Std. 10x20-16PR (Lug Pattern)                                                                                                                                                                                                                                                               |                                                                                                                                                                                                                                                                                                                                                                                                                                                                                                                                                                                                                                                                                               |
| 6.833                                         |                                                                                                                                                                                                                                                                                               | Wheel Rim Size                                                                                                                                                                                               | 7.5x20                                                                                                                                                                                                                                                                                                                                              |                                                                                                                                                                                                                                                                                                                                                                                                                                                                                                                                                                                                                                                                                               |
| Reverse Elliot type I Beam                    |                                                                                                                                                                                                                                                                                               | TCD                                                                                                                                                                                                          | 15.8 m                                                                                                                                                                                                                                                                                                                                              |                                                                                                                                                                                                                                                                                                                                                                                                                                                                                                                                                                                                                                                                                               |
| Rolled C-Channel Straight Frame, 285x76x7 mm  |                                                                                                                                                                                                                                                                                               | Ground Clearance                                                                                                                                                                                             | 252 mm                                                                                                                                                                                                                                                                                                                                              |                                                                                                                                                                                                                                                                                                                                                                                                                                                                                                                                                                                                                                                                                               |
| Dual circuit, full S-cam Air                  |                                                                                                                                                                                                                                                                                               | Wheelbase                                                                                                                                                                                                    | 4000 mm                                                                                                                                                                                                                                                                                                                                             |                                                                                                                                                                                                                                                                                                                                                                                                                                                                                                                                                                                                                                                                                               |
| Semi-elliptical leaf spring w/o Anti-roll Bar |                                                                                                                                                                                                                                                                                               | Body Size & Type                                                                                                                                                                                             | 16 Cum, Box Type                                                                                                                                                                                                                                                                                                                                    | 14 Cum, Box Type (Optional)                                                                                                                                                                                                                                                                                                                                                                                                                                                                                                                                                                                                                                                                   |
|                                               | 25000 kgs.  180 hp @ 2500 rpm  685 Nm @ 1500 rpm  Coil spring push type  380 mm  ZF 1110TD (8 Forward, 1 Crawler & 1 Reverse)  1st (Crawler): 12.73, Reverse: 12.04  Meritor Axle  6.833  Reverse Elliot type I Beam  Rolled C-Channel Straight Frame, 285x76x7  Dual circuit, full S-cam Air | 25000 kgs.  180 hp @ 2500 rpm  685 Nm @ 1500 rpm  Coil spring push type  380 mm  ZF 1110TD (8 Forward, 1 Crawler £ 1 Reverse) ET 80 (6 Forward £ 1 Reverse) (Optional)  1st (Crawler): 12.73, Reverse: 12.04 | 25000 kgs.  180 hp @ 2500 rpm  5teering  685 Nm @ 1500 rpm  Coil spring push type  380 mm  ZF 1110TD (8 Forward, 1 Crawler £ 1 Reverse) ET 80 (6 Forward £ 1 Reverse) (Optional)  1st (Crawler): 12.73, Reverse: 12.04  Meritor Axle  6.833  Reverse Elliot type I Beam  Rolled C-Channel Straight Frame, 285x76x7 mm  Dual circuit, full S-cam Air | 25000 kgs.  Suspension Rear Bogie Suspension  Steering Hydraulic Power Steering  685 Nm @ 1500 rpm  Gradeability 43%  Max. Speed 70 kmph  Fuel Tank 220 L  Electrical System 24 V  Battery 150 Amp.  Tyre Size Front - Std. 10x20-1  Rear & Spare - Std.  Wheel Rim Size 7.5x20  Reverse Elliot type I Beam  Rolled C-Channel Straight Frame, 285x76x7 mm  Dual circuit, full S-cam Air  Suspension Rear Bogie Suspension  Steering Hydraulic Power Stee  Gradeability 43%  Max. Speed 70 kmph  Fuel Tank 220 L  Electrical System 24 V  Battery 150 Amp.  Tyre Size Front - Std. 10x20-1  Rear & Spare - Std.  Wheel Rim Size 7.5x20  TCD 15.8 m  Ground Clearance 252 mm  Wheelbase 4000 mm |