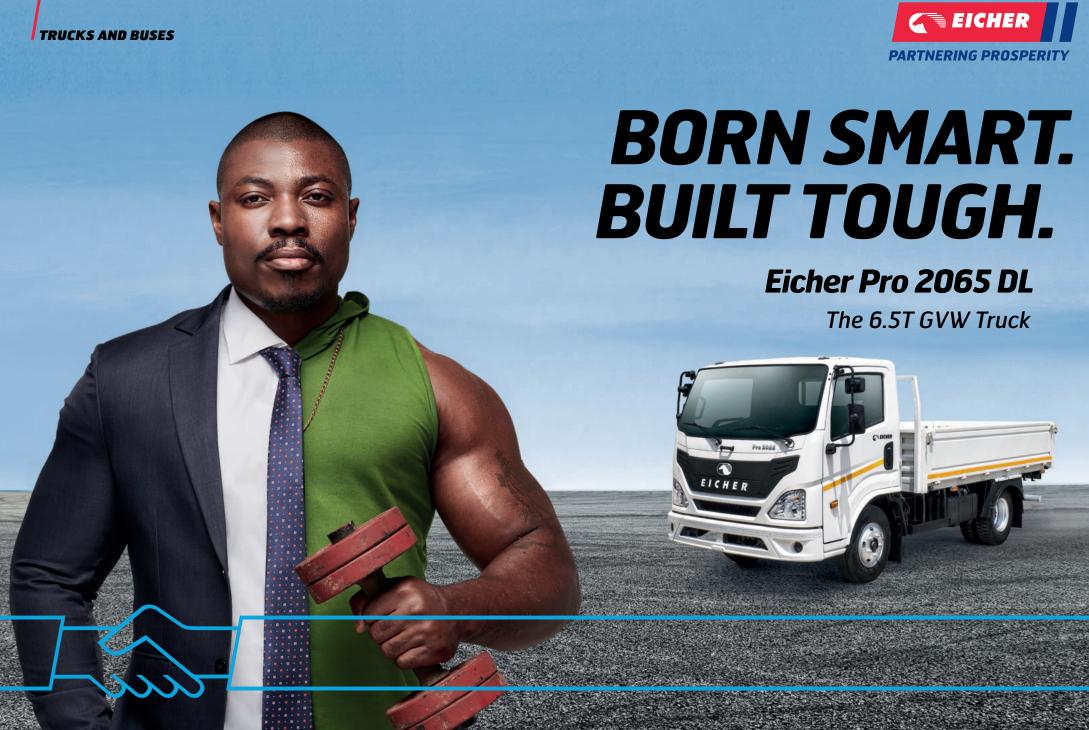

Eicher Pro 2065 DL is a light duty truck that is desgined to fit all your city mobility needs, conveniently. It has best-in-class payload capacity and loading space. All this, with the Eicher's speciality of best-in-class fuel efficiency. When it comes to delivering profit and performance, this light truck is way ahead of others.

## SPECIFICATIONS Eicher Pro 2065 DL

| GVW (kg)               | 6500                                                                                                                                                                 |
|------------------------|----------------------------------------------------------------------------------------------------------------------------------------------------------------------|
| Wheelbase (mm)         | 2935 3515                                                                                                                                                            |
| Front Overhang (mm)    | 1200                                                                                                                                                                 |
| Rear Overhang (mm)     | 1670 1715                                                                                                                                                            |
| Body Options           | DSD                                                                                                                                                                  |
| Cargo Body Length (ft) | 12 14                                                                                                                                                                |
| Engine Type            | E483 EURO III                                                                                                                                                        |
| Max. Power             | 107 hp @ 2800 rpm                                                                                                                                                    |
| Max. Torque            | 378 Nm @ 1400~1600 rpm                                                                                                                                               |
| Clutch Type            | Push type                                                                                                                                                            |
| Gearbox                | ET35S5                                                                                                                                                               |
| Rear Axle              | Fully floating banjo type                                                                                                                                            |
| Chassis Type           | Joggle frame                                                                                                                                                         |
| Suspension             | F-Semi-elliptical spring with ARB with double acting telescopic shock absorber R-Semi-elliptical helper spring with ARB with double acting telescopic shock absorber |
| Steering               | Tilt and telescopic, hydraulic power steering                                                                                                                        |
| TCD (m)                | 13.8                                                                                                                                                                 |
| Gradiability (%)       | 32                                                                                                                                                                   |
| Max Speed (kmph)       | 98                                                                                                                                                                   |
| Fuel Tank (L)          | 100                                                                                                                                                                  |
| Electrical             | 12 V-75 A                                                                                                                                                            |
| Tyre                   | 7.5 x 16-16PR                                                                                                                                                        |