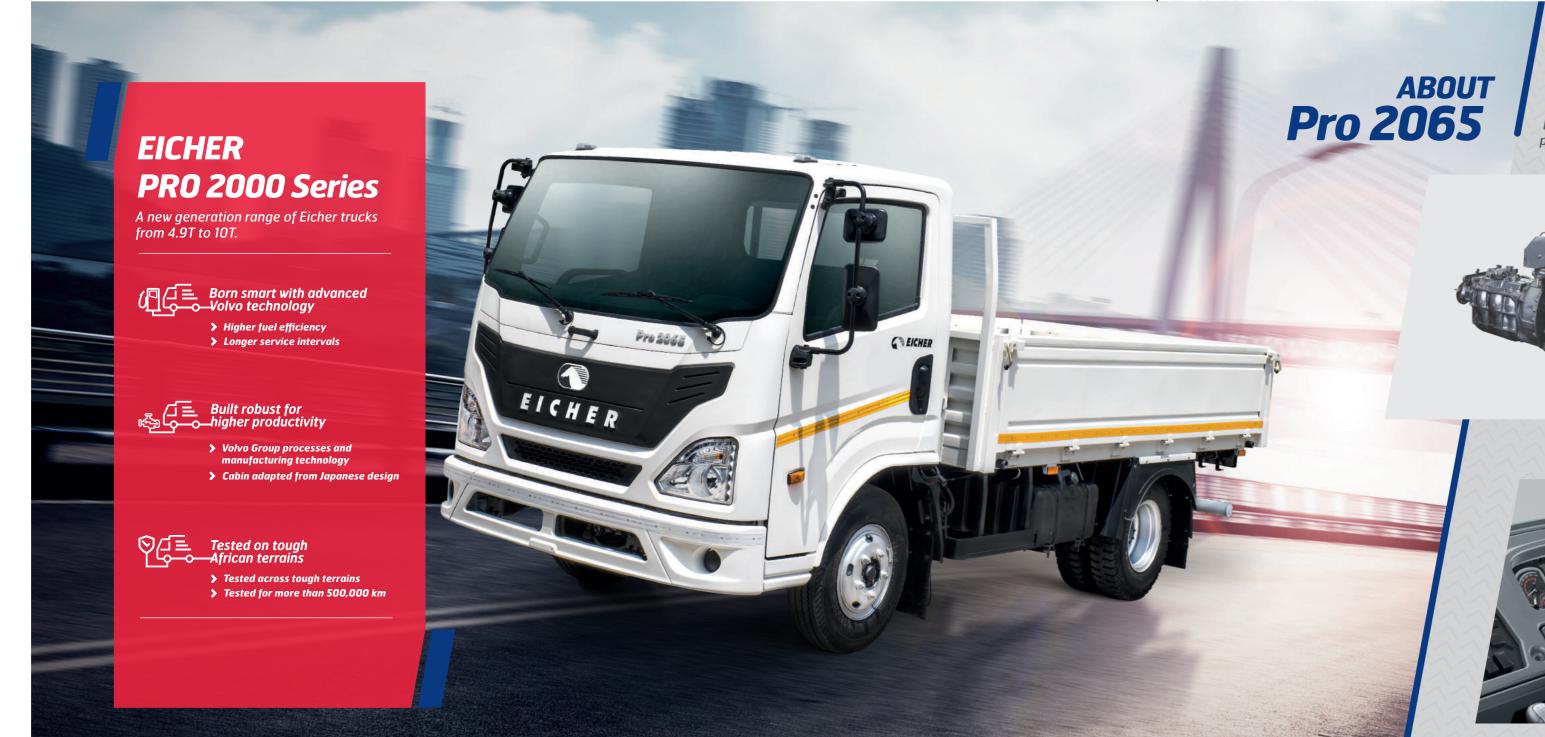

Eicher Pro 2065 DL is a light duty truck that is desgined to fit all your city mobility needs, conveniently. It has best-in-class payload capacity and loading space. All this, with the Eicher's speciality of best-in-class fuel efficiency. When it comes to delivering profit and performance, this light truck is way ahead of others.

Tilt & telescopic power steering

Grease-free suspension

- Optimized driveline
- > Tiltable cabin
- Music system
- **♦ Shortest TCD**
- > Cooler & silent cabin
- DRL head lamps

- > Proven E483 mechanical engine
- Dual panel cabin
- > CED painted chassis
- Polymer fuel tank
- Speed Eicher transmission