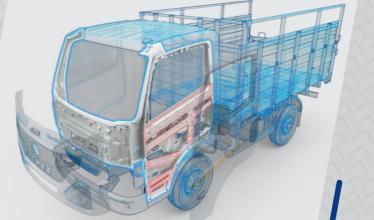

Eicher Pro 2055 is one of the most profitable and reliable multi-business city truck. It has the highest rated payload in its category and best-in-class turning radius. Its robust and rugged aggregates ensure high reliability and durability. It comes with a modern cabin which delivers superior driving comfort, while retaining its best in class fuel efficiency.

Eicher proven E483 engine

Dual panel cabin

1.8m narrow & tiltable cabin

- Optimized driveline
- > Tiltable cabin
- Music system
- Shortest TCD
- Cooler & silent cabin
- DRL head lamps

- > Proven E483 mechanical engine
- Dual panel cabin
- > CED painted chassis
- Polymer fuel tank
- > 5 speed Eicher transmission