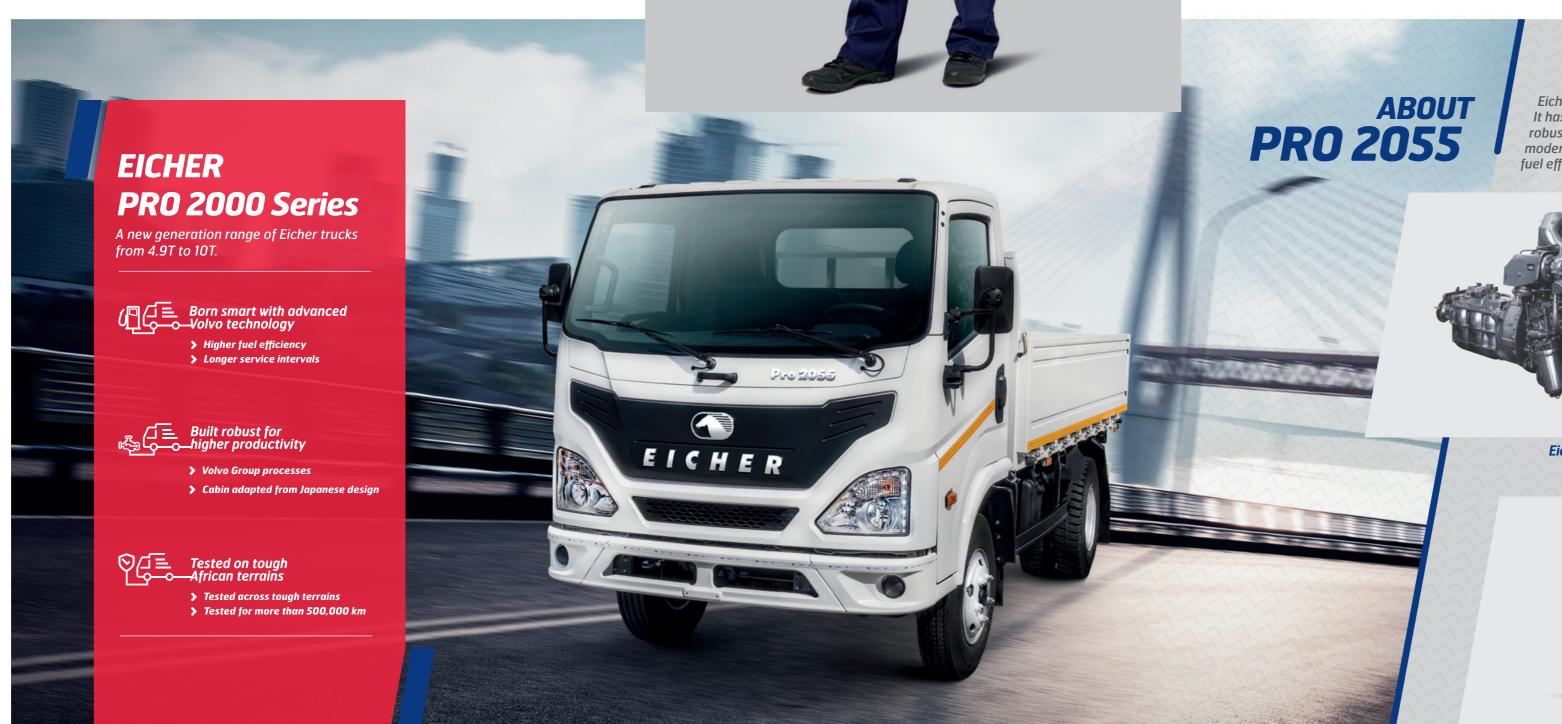

Eicher Pro 2055 is one of the most profitable and reliable multi-business city truck. It has the highest rated payload in its category and best-in-class turning radius. Its robust and rugged aggregates ensure high reliability and durability. It comes with a modern cabin which delivers superior driving comfort, while retaining its best in class fuel efficiency.