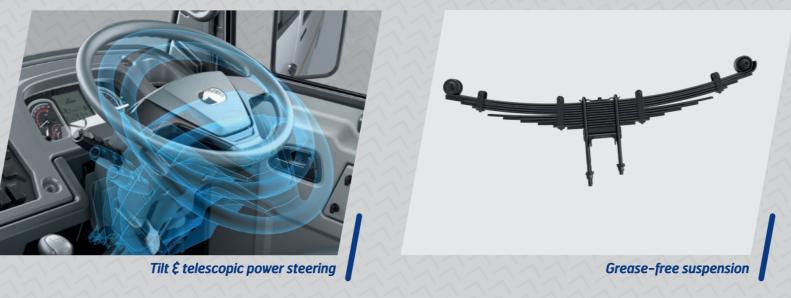

#### Eicher Pro 2095

| GVW (kg)               | 10000                                                                                                                                                                         |
|------------------------|-------------------------------------------------------------------------------------------------------------------------------------------------------------------------------|
| Wheelbase (mm)         | 4420                                                                                                                                                                          |
| Front overhang (mm)    | 1200                                                                                                                                                                          |
| Rear Overhang (mm)     | 2100                                                                                                                                                                          |
| Body Options           | СВС                                                                                                                                                                           |
| Cargo Body Length (ft) | 19                                                                                                                                                                            |
| Engine Type            | E483 EURO III                                                                                                                                                                 |
| Max. Power             | 115 hp @ 2800 rpm                                                                                                                                                             |
| Max. Torque            | 400 Nm @ 1400~1600 rpm                                                                                                                                                        |
| Clutch Type            | Push type                                                                                                                                                                     |
| Gearbox                | ET35S6                                                                                                                                                                        |
| Rear Axle              | Fully floating banjo type axle                                                                                                                                                |
| Chassis Type           | Joggle frame                                                                                                                                                                  |
| Suspension             | F-Semi-elliptical spring with ARB with double<br>acting telescopic shock absorber<br>R-Semi-elliptical helper spring with ARB with<br>double acting telescopic shock absorber |
| Steering               | Tilt and telescopic, hydraulic power steering                                                                                                                                 |
| TCD (m)                | 17.3                                                                                                                                                                          |
| Gradiability(%)        | 31                                                                                                                                                                            |
| Max Speed (kmph)       | 96                                                                                                                                                                            |
| Fuel Tank (L)          | 190                                                                                                                                                                           |
| Electrical             | 12 V- 75 A                                                                                                                                                                    |
| Tyre                   | 8.25 x 16-16PR                                                                                                                                                                |