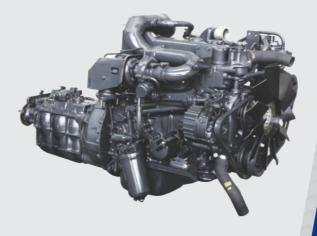

#### Eicher Pro 2095

| GVW (kg)               | 10000                                                                                                                                                                         |
|------------------------|-------------------------------------------------------------------------------------------------------------------------------------------------------------------------------|
| Wheelbase (mm)         | 4420                                                                                                                                                                          |
| Front overhang (mm)    | 1200                                                                                                                                                                          |
| Rear Overhang (mm)     | 2100                                                                                                                                                                          |
| Body Options           | СВС                                                                                                                                                                           |
| Cargo Body Length (ft) | 19                                                                                                                                                                            |
| Engine Type            | E483 EURO III                                                                                                                                                                 |
| Max. Power             | 115 hp @ 2800 rpm                                                                                                                                                             |
| Max. Torque            | 400 Nm @ 1400~1600 rpm                                                                                                                                                        |
| Clutch Type            | Push type                                                                                                                                                                     |
| Gearbox                | ET35S6                                                                                                                                                                        |
| Rear Axle              | Fully floating banjo type axle                                                                                                                                                |
| Chassis Type           | Joggle frame                                                                                                                                                                  |
| Suspension             | F-Semi-elliptical spring with ARB with double<br>acting telescopic shock absorber<br>R-Semi-elliptical helper spring with ARB with<br>double acting telescopic shock absorber |
| Steering               | Tilt and telescopic, hydraulic power steering                                                                                                                                 |
| TCD (m)                | 17.3                                                                                                                                                                          |
| Gradiability(%)        | 31                                                                                                                                                                            |
| Max Speed (kmph)       | 96                                                                                                                                                                            |
| Fuel Tank (L)          | 190                                                                                                                                                                           |
| Electrical             | 12 V- 75 A                                                                                                                                                                    |
| Tyre                   | 8.25 x 16-16PR                                                                                                                                                                |

Eicher proven E483 engine

- > Optimized driveline
- > Tiltable cabin
- Music system
- > Shortest TCD
- 🔊 Cooler & silent cabin
- > DRL head lamps

- Proven E483 mechanical engine
- > Dual panel cabin
- > CED painted chassis
- > Polymer fuel tank
- 6 speed Eicher transmission