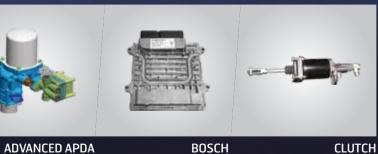

The new-generation Eicher Skyline Pro 3008 H is built using world-class processes. This bus is equipped with some of the most advanced features to ensure hassle-free rides to commuters.

Improved E494 Euro 5 engine (Bosch system)

## **CUTTING-EDGE** TECHNOLOGY

ASSEMBLY)

EMS

BOOSTER

Clutch (mm)

**Tank Capacity** Fuel Tank Capacity (Litres) Ad Blue tank capacity (Litres)

**Tyres and Brakes** Tyres Brakes Parking Brake

ABS system

Alternator & Battery Battery Alternator System Voltage

Passenger Capacity Seating Capacity