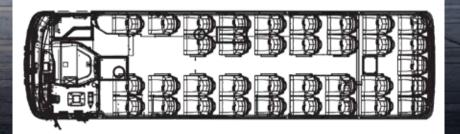

Additional Features Turning circle diameter (m) Chassis Type

Suspension Front suspension Rear Suspension Shock Absorber

SEATING LAYOUT Model : Skyline Pro 3008 H Wheelbase : 4320 mm HHR Seats : 35 + D (2x2)